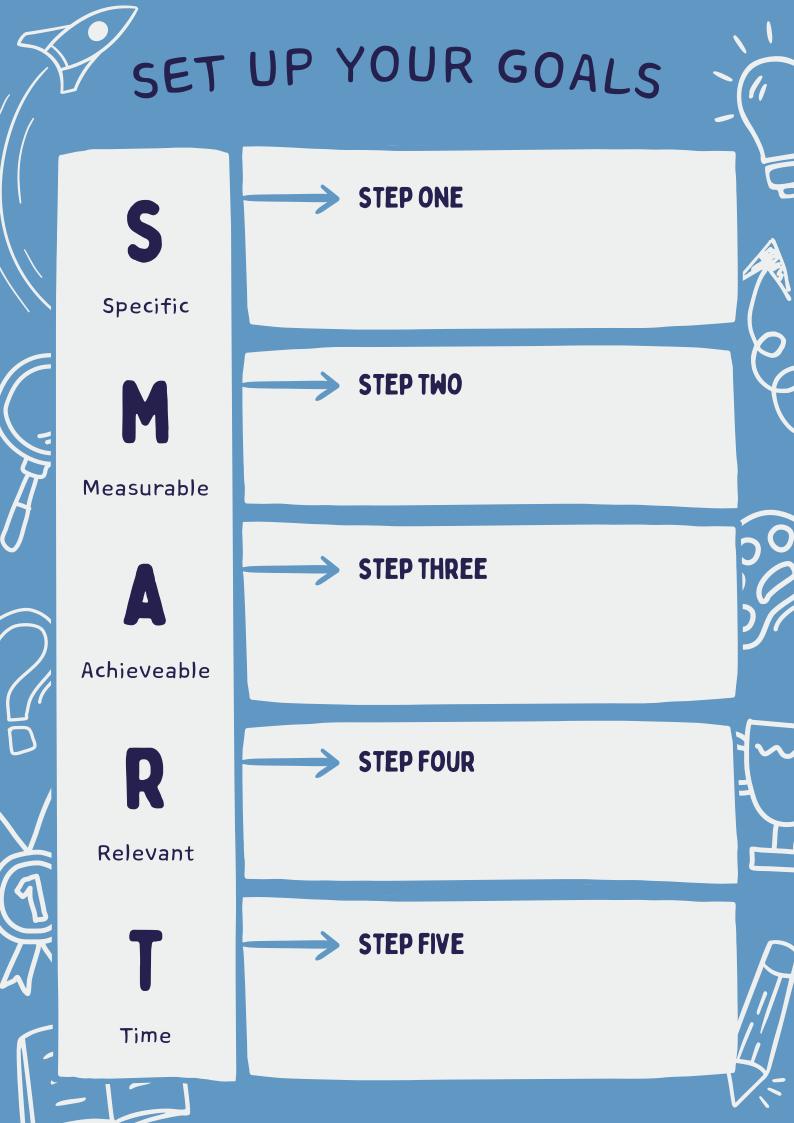

## IDENTIFY PRIORITIES WEEK OF MONDAY **PRIORITIES** TUESDAY WEDNESDAY TO-DO THURSDAY FRIDAY **NOTES** SATURDAY SUNDAY